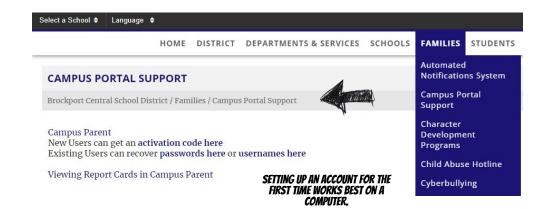

# CAMPUS PORTAL

SETTING UP AN ACCOUNT/RECOVERING USERNAMES & PASSWORDS: HTTPS://BCS1.ORG/FAMILIES/CAMPUS PORTAL SUPPORT