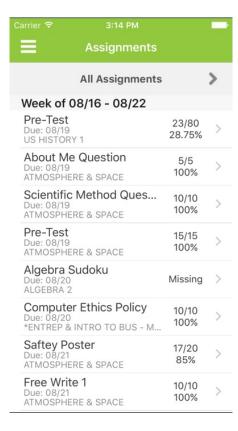

tail form.

#### Grades

Immediate access to grades as they are posted.

#### Schedule

Review schedule from anywhere, at any time.





Infinite Campus Mobile Apps can be downloaded through the Apple App Store or Google Play Store





### VIEWING REPORT CARDS & PROGRESS REPORTS:



- 2. CLICK MORE AT THE BOTTOM OF THE LIST ON THE LEFT-HAND SIDE
- 3. SELECT BACKPACK
- 4. CLICK ON PLUS NEXT TO STUDENT'S NAME YOU WANT TO VIEW
- 5. CLICK ON THE REPORT





# CAMPUS PORTAL





#### OTHER IMPORTANT INFO ON CAMPUS **PORTAL:**

- **ATTENDANCE**
- INCLUDING TARDIES TO CLASSES YOUR CHILD'S SCHEDULE EACH TERM
- STATE ASSESSMENT RESULTS
- **FAMILY INFORMATION** 
  - O YOU CAN EASILY EDIT THIS INFORMATION IF CHANGES OCCUR
- **ASSIGNMENTS** 
  - DUE DATES, ANY MISSING/LATE WORK, ASSIGNMENT GRADES





# FREQUENTLY ASKEDA

#### **HOW UP TO DATE IS THE INFORMATION IN CAMPUS PORTAL?**

CAMPUS PORTAL IS UPDATED IN REAL-TIME. THIS MEANS THAT YOU CAN SEE INFORMATION AS SOON AS IT IS **POSTED** BY A TEACHER OR STAFF MEMBER. IT DOESN'T MEAN THAT ALL GRADES ARE UP TO DATE OR THAT ALL ASSIGNMENTS THAT HAVE BEEN HANDED IN HAVE BEEN GRADED YET. ASSIGNMENTS THAT ARE MISSING WILL BE MARKED AS MISSING UNTIL THE TEACHER GRADES THAT ASSIGNMENT AND UPDATES CAMPUS PORTAL.

#### WHO SHOULD I CONTACT IF I HAVE QUESTIONS ABOUT GRADES AND ASSIGNMENTS?

PLEASE CONTACT THE TEACHER RESPONSIBLE FOR THE INFORMATION AS THEY CAN BEST ANSWER YOUR QUESTIONS. DIFFERENT TEACHERS MAY HAVE SLIGHTLY DIFFERENT PROCESSES FOR INPUTTING AND GRADING WHICH MAKES IT EASIER TO SPEAK TO THEM DIRECTLY.