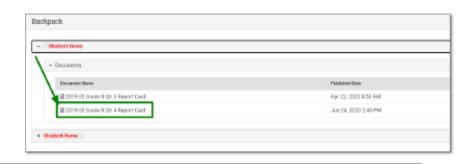

### VIEWING REPORT CARDS & PROGRESS REPORTS:

- 2. CLICK MORE AT THE BOTTOM OF THE LIST ON THE LEFT-HAND SIDE
- 3. SELECT BACKPACK
- 4. CLICK ON PLUS NEXT TO STUDENT'S NAME YOU WANT TO VIEW
- 5. CLICK ON THE REPORT