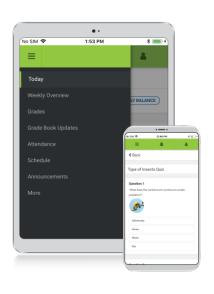

### **Download the Mobile App**

**Campus Student and Campus Parent** 

#### **Announcements**

Quickly see district announcements as they are posted.

#### Assignments

Browse assignments by specific class or due date.

#### Attendance

Review attendance events in summary and detail form.

#### Grades

Immediate access to grades as they are posted.

#### Schedule

Review schedule from anywhere, at any time.

Infinite Campus Mobile Apps can be downloaded through the Apple App Store or Google Play Store