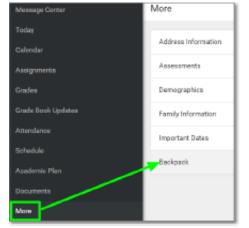

### VIEWING REPORT CARDS & PROGRESS REPORTS:

- 2. CLICK MORE AT THE BOTTOM OF THE LIST ON THE LEFT-HAND SIDE
- 3. SELECT BACKPACK
- 4. CLICK ON PLUS NEXT TO STUDENT'S NAME YOU WANT TO VIEW
- 5. CLICK ON THE REPORT