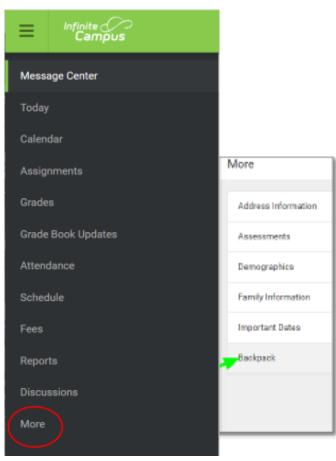

### VIEWING REPORT CARDS & PROGRESS REPORTS:

- 2. CLICK MORE AT THE BOTTOM OF THE LIST ON THE LEFT-HAND SIDE
- 3. SELECT BACKPACK
- 4. CLICK ON PLUS NEXT TO STUDENT'S NAME YOU WANT TO VIEW
- 5. CLICK ON THE REPORT